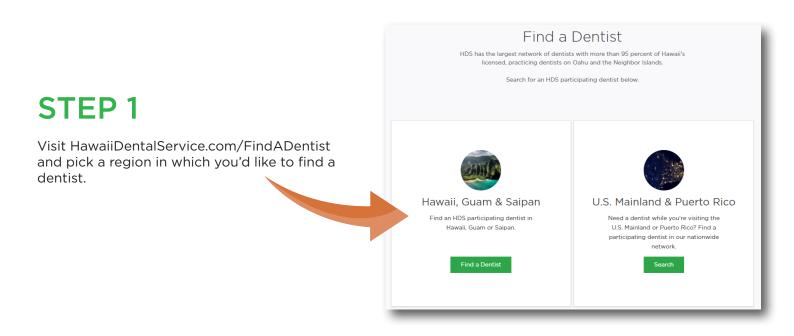

#### FIND AN HDS DENTIST

Visit HawaiiDentalService.com.

Click "Find A Dentist" in the main menu.

Select the area in which you'd like to search for an HDS participating dentist and follow prompts.

BRUSH, FLOSS AND SEE AN HDS DENTIST

# Find An HDS Participating Dentist

Your HDS dental plan comes with access to the largest network of dentists in Hawaii and the U.S. mainland. Here's how to find an HDS participating dentist or specialist online at HawaiiDentalService.com/FindADentist.

### STEP 2

Follow the prompts to search for a dentist. Instructions vary by region.

# Hawaii, Guam, and Saipan

If you select **Hawaii, Guam, Saipan,** specify your **Island** and **Neighborhood** OR enter your **ZIP code**. You may also search by **Specialty, First** or **Last Name**.