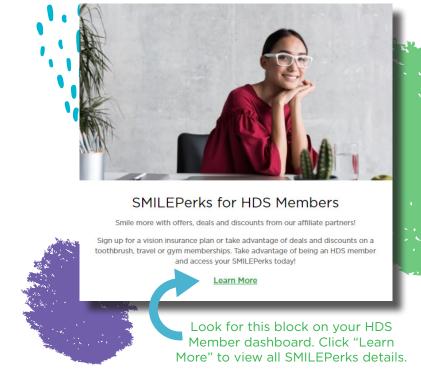

## Access Your **SMILE**Perks Now!

Log onto your HDS Member Dashboard at *HawaiiDentalService.com/members* and click the link to the HDS Smile Perks. If you don't have an account, simply create one and follow the prompts.

# SMILE PERKS

Get more out of your HDS dental plan. Take advantage of SMILEPerks!

- 1. Visit HawaiiDentalService.com/members.
- 2. Log into the HDS Member Portal.
- 3. In the HDS SMILEPerks block on the dashboard, click the link to "Learn More."
- 4. You will be directed to a members' only SMILEPerks page with more information.